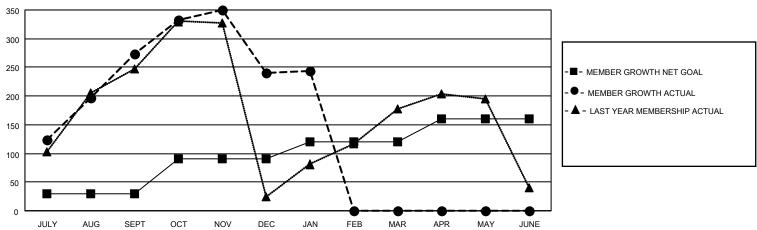

#### GOALS AND ACTUAL MEMBERS CUMULATIVE

| DROPPED CLUBS: 3 |     | 87 CLUBS OF 147 ADDED 1 OR<br>MORE NEW MEMBERS | GENDER DISTRIBUTION                 |                                  |  |
|------------------|-----|------------------------------------------------|-------------------------------------|----------------------------------|--|
|                  |     |                                                | MALE<br>FEMALE                      | 3,051 (70.94%)<br>1,250 (29.06%) |  |
| DROPPED MEMBERS  |     |                                                | NON BINARY<br>PREFER NOT TO ANSWER  | 0 (0.00%)<br>0 (0.00%)           |  |
| DECEASED         | 7   |                                                | THE ENTITY TO ANOWER                | 0 (0.0070)                       |  |
| CLUB CANCELLED   | 30  | CLICK HERE FOR CUMULATIVE                      | TOTAL FAMILY UNIT MEMBERS           | 639                              |  |
| OTHER            | 273 | MEMBERSHIP DATA                                |                                     |                                  |  |
| TOTAL            | 310 |                                                | FAMILY MEMBERS PAYING HALF DUES 357 |                                  |  |
|                  |     |                                                |                                     |                                  |  |