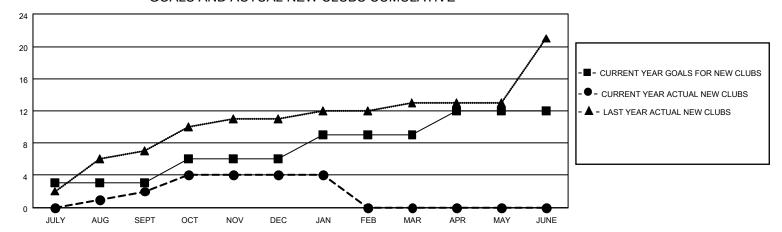

## MONTHLY MEMBERSHIP PROGRESS REPORT

# **LOCATION MALAYSIA**

## District 308 B2

| Clubs RESULTS FOR 2022-2023 |   |   |   | Members RESULTS FOR 2022-2023 |    |     |     |
|-----------------------------|---|---|---|-------------------------------|----|-----|-----|
|                             |   |   |   |                               |    |     |     |
| JULY/AUG/SEPT               | 3 | 2 | 1 | JULY/AUG/SEPT                 | 30 | 398 | 99  |
| OCT/NOV/DEC                 | 3 | 2 | 1 | OCT/NOV/DEC                   | 60 | 167 | 175 |
| JAN/FEB/MAR                 | 3 | 0 | 1 | JAN/FEB/MAR                   | 30 | 42  | 37  |
| APR/MAY/JUNE                | 3 | 0 | 0 | APR/MAY/JUNE                  | 40 | 0   | 0   |

### GOALS AND ACTUAL NEW CLUBS CUMULATIVE



#### GOALS AND ACTUAL MEMBERS CUMULATIVE



| DROPPED CLUBS: 3 |     | 87 CLUBS OF 147 ADDED 1 OR<br>MORE NEW MEMBERS | GENDER DISTRIBUTION                 |                                  |  |
|------------------|-----|------------------------------------------------|-------------------------------------|----------------------------------|--|
|                  |     |                                                | MALE<br>FEMALE                      | 3,051 (70.94%)<br>1,250 (29.06%) |  |
| DROPPED MEMBERS  |     |                                                | NON BINARY<br>PREFER NOT TO ANSWER  | 0 (0.00%)<br>0 (0.00%)           |  |
| DECEASED         | 7   |                                                | THE ENTITY TO ANOWER                | 0 (0.0070)